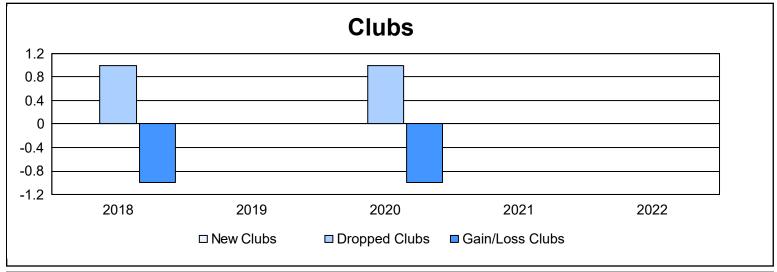

District 6 W As of June 2022 Cumulative

| Year      | New<br>Clubs | Dropped<br>Clubs | Gain/<br>Loss<br>Clubs | New<br>Members | Charter<br>Members | Reinstate<br>Members | Transfer<br>Members | Total<br>Member<br>Added | Total<br>Members<br>Dropped | Gain/<br>Loss<br>Members |
|-----------|--------------|------------------|------------------------|----------------|--------------------|----------------------|---------------------|--------------------------|-----------------------------|--------------------------|
| 2017-2018 | 0            | 1                | -1                     | 87             | 0                  | 6                    | 8                   | 101                      | 117                         | -16                      |
| 2018-2019 | 0            | 0                | 0                      | 72             | 0                  | 10                   | 5                   | 87                       | 115                         | -28                      |
| 2019-2020 | 0            | 1                | -1                     | 80             | 0                  | 8                    | 5                   | 93                       | 132                         | -39                      |
| 2020-2021 | 0            | 0                | 0                      | 50             | 0                  | 4                    | 2                   | 56                       | 119                         | -63                      |
| 2021-2022 | 0            | 0                | 0                      | 76             | 0                  | 4                    | 4                   | 84                       | 82                          | 2                        |
| Average   | 0            | 0                | 0                      | 73             | 0                  | 6                    | 5                   | 84                       | 113                         | -29                      |